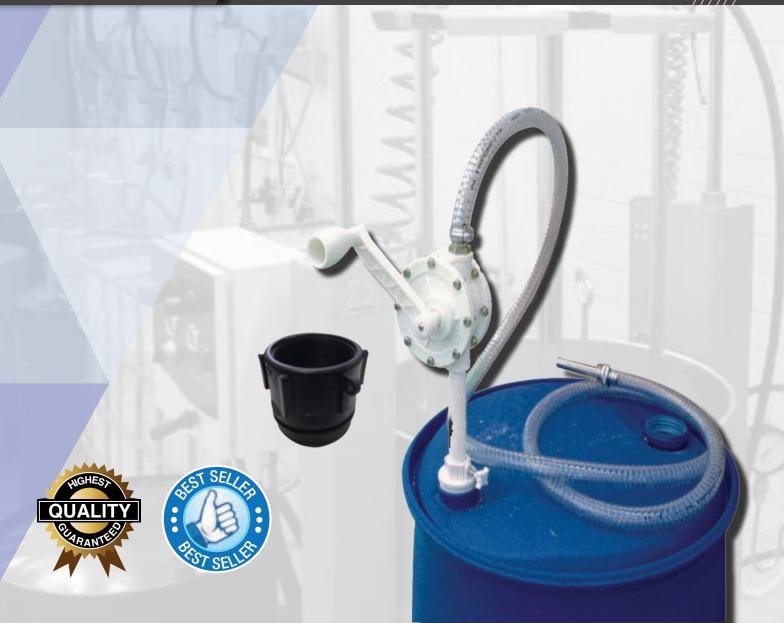

## BLUEQUIP Rotary Drum Pump Kit

ultraflo

FUEL-SHOT

| Features & Benefits                                       |
|-----------------------------------------------------------|
| <ul> <li>Heavy duty polypropylene construction</li> </ul> |
| 2M of delivery hose & stainless steel spout               |
| Complete with BLUEQUIP adapter to suit 205L drums         |
| Ideal for smaller 1-2 vehicle operations                  |
| Includes both adaptors in kit                             |
|                                                           |

| Part No.             | Description                             |
|----------------------|-----------------------------------------|
| <b>AF-</b> FP-332080 | BLUEQUIP Rotary Action Barrel Pump Kit  |
| AF-PP-21NUS          | BLUEQUIP AdBlue Drum Adaptor -US        |
| AF-PP-21NGM          | BLUEQUIP AdBlue Drum Adaptor<br>-Mouser |